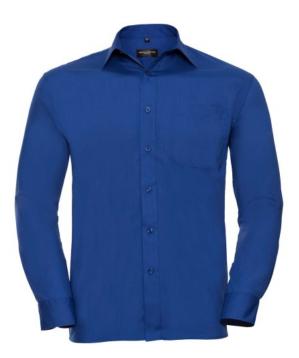

# RUSSELL POLYCOTTON EASY CARE POPLIN MEN'S LONG SLEEVE SHIRT

#### Specification

RUSSELL men's long sleeve shirt POLYCOTTON EASY CARE POPLIN.Elegant and versatile material.Classic, two buttons on cuff.35% Poplin cotton / 65% polyester, 110/105 g / m2.Laundry at 50 degrees.EASY CARE -dry quickly , easy to iron white XS light-Roy 2XL