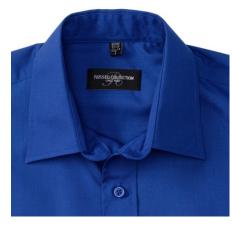

# RUSSELL POLYCOTTON EASY CARE POPLIN MEN'S LONG SLEEVE SHIRT

#### Specification

RUSSELL men's long sleeve shirt POLYCOTTON EASY CARE POPLIN.Elegant and versatile material.Classic, two buttons on cuff.35% Poplin cotton / 65% polyester, 110/105 g / m2.Laundry at 50 degrees.EASY CARE -dry quickly , easy to iron white XS light-Roy 2XL

## Declaration

Brand: Russel Country of origin: EU